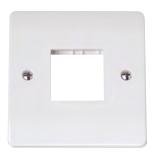

#### **MiniGrid Modular Switch Plates (Unfurnished)**

| minight modular switch Flates (offurnished) |                                 |  |
|---------------------------------------------|---------------------------------|--|
| CMA401                                      | 1 Gang Plate Single Aperture    |  |
| CMA402                                      | 1 Gang Plate Twin Aperture      |  |
| CMA403                                      | 1 Gang Plate Triple Aperture    |  |
| CMA404                                      | 2 Gang Plate (2+2) Aperture     |  |
| CMA406                                      | 2 Gang Plate (3+3) Aperture     |  |
| CMA426                                      | 2 Gang Plate 6 In-Line Aperture |  |
| CMA432                                      | 2 Gang Plate 3 In-Line Aperture |  |

CMA401

CMA402

CMA403

CMA404

CMA406

Errors & Omissions excluded. Specification is subject to change without notice.

Scolmore International Ltd, 1 Scolmore Park, Landsberg, Lichfield Road Ind. Estate, Tamworth, Staffordshire, B79 7XB