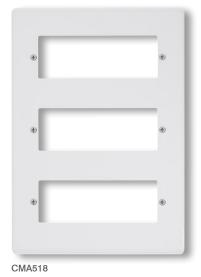

**Telephone:** 01827 63454 **E-mail:** sales@scolmore.com, technical@scolmore.com

| Product Range                                           |                                     |  |
|---------------------------------------------------------|-------------------------------------|--|
| MiniGrid Multi-Tier Modular Switch Plates (Unfurnished) |                                     |  |
| CMA512                                                  | 12 MiniGrid Module Plate            |  |
| CMA512                                                  | 18 MiniGrid Module Plate            |  |
| GR100PW                                                 | 6 MiniGrid Module Yoke              |  |
| WA512                                                   | 2 Gang Double Row K/O Box 47mm Deep |  |
| WA518                                                   | 2 Gang Triple Row K/O Box 47mm Deep |  |

CMA512

GR100PW

WA512

WA518

Errors & Omissions excluded. Specification is subject to change without notice.

V1.0

**Facsimile:** 01827 63362

Website: www.scolmore.com

CMA512 requires (2x) GR100 MiniGrid Module Yokes. These plates are designed to be used with specified back box WA512.

CMA518 requires (3x) GR100 MiniGrid Module Yokes. These plates are designed to be used with specified back box WA518.