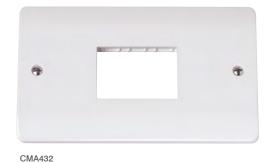

#### **MiniGrid Modular Switch Plates (Unfurnished)**

| minight modular switch Flates (offurnished) |                                 |  |
|---------------------------------------------|---------------------------------|--|
| CMA401                                      | 1 Gang Plate Single Aperture    |  |
| CMA402                                      | 1 Gang Plate Twin Aperture      |  |
| CMA403                                      | 1 Gang Plate Triple Aperture    |  |
| CMA404                                      | 2 Gang Plate (2+2) Aperture     |  |
| CMA406                                      | 2 Gang Plate (3+3) Aperture     |  |
| CMA426                                      | 2 Gang Plate 6 In-Line Aperture |  |
| CMA432                                      | 2 Gang Plate 3 In-Line Aperture |  |