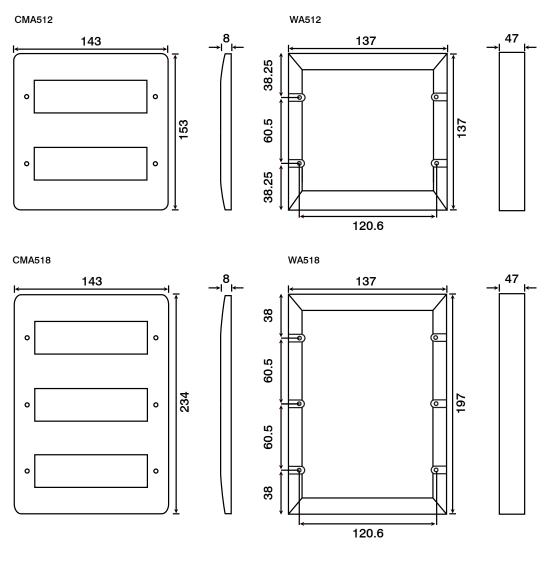

**Telephone:** 01827 63454 **E-mail:** sales@scolmore.com, technical@scolmore.com

| Product Range                                           |                                     |  |
|---------------------------------------------------------|-------------------------------------|--|
| MiniGrid Multi-Tier Modular Switch Plates (Unfurnished) |                                     |  |
| CMA512                                                  | 12 MiniGrid Module Plate            |  |
| CMA512                                                  | 18 MiniGrid Module Plate            |  |
| GR100PW                                                 | 6 MiniGrid Module Yoke              |  |
| WA512                                                   | 2 Gang Double Row K/O Box 47mm Deep |  |
| WA518                                                   | 2 Gang Triple Row K/O Box 47mm Deep |  |

CMA512

GR100PW

WA512

WA518

Errors & Omissions excluded. Specification is subject to change without notice.

V1.0

**Facsimile:** 01827 63362

Website: www.scolmore.com

CMA512 requires (2x) GR100 MiniGrid Module Yokes. These plates are designed to be used with specified back box WA512.

CMA518 requires (3x) GR100 MiniGrid Module Yokes. These plates are designed to be used with specified back box WA518.